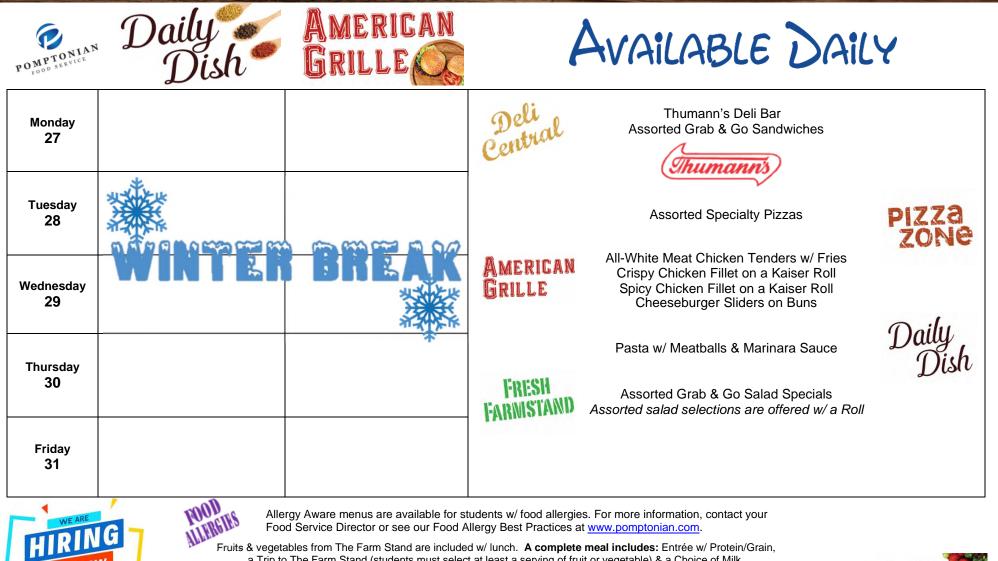

| POMPTONIAN<br>FOOD SERVICE | Daily<br>Dish                                    | American<br>Grille       | Available Daily    |                                                                                                                                                            |               |
|----------------------------|--------------------------------------------------|--------------------------|--------------------|------------------------------------------------------------------------------------------------------------------------------------------------------------|---------------|
|                            |                                                  |                          | Deli<br>Central    | Thumann's Deli Bar<br>Assorted Grab & Go Sandwiches                                                                                                        |               |
|                            |                                                  |                          |                    | Assorted Specialty Pizzas                                                                                                                                  | PIZZA         |
| Wednesday<br>1             | Pasta w/ Meat Sauce & a Split<br>Top Dinner Roll | Grilled Cheese Sandwich  | American<br>Grille | All-White Meat Chicken Tenders w/ Fries<br>Crispy Chicken Fillet on a Kaiser Roll<br>Spicy Chicken Fillet on a Kaiser Roll<br>Cheeseburger Sliders on Buns |               |
| Thursday<br>2              | 3 Bean Vegetarian Chile w/Corn<br>Bread          | Meatballs Hero Sandwich  | FRESH              | Pasta w/ Meatballs & Marinara Sauce<br>Assorted Grab & Go Salad Specials                                                                                   | Daily<br>Dish |
| Friday<br>3                | Pizzeria Pizza                                   | Grilled Chicken Sandwich | <b>FARM91400</b>   | Assorted salad selections are offered w/ a Roll                                                                                                            |               |

Allergy Aware menus are available for students w/ food allergies. For more information, contact your Food Service Director or see our Food Allergy Best Practices at <u>www.pomptonian.com</u>.

Fruits & vegetables from The Farm Stand are included w/ lunch. A complete meal includes: Entrée w/ Protein/Grain, a Trip to The Farm Stand (students must select at least a serving of fruit or vegetable) & a Choice of Milk.
All Snacks are in compliance w/ the State's Guidelines. Your comments are important to us. Please e-mail us at <u>comments@pomptonian.com</u>. Menu Subject to Change. Product substitutions may occur due to supply chain disruptions as a result of COVID-19